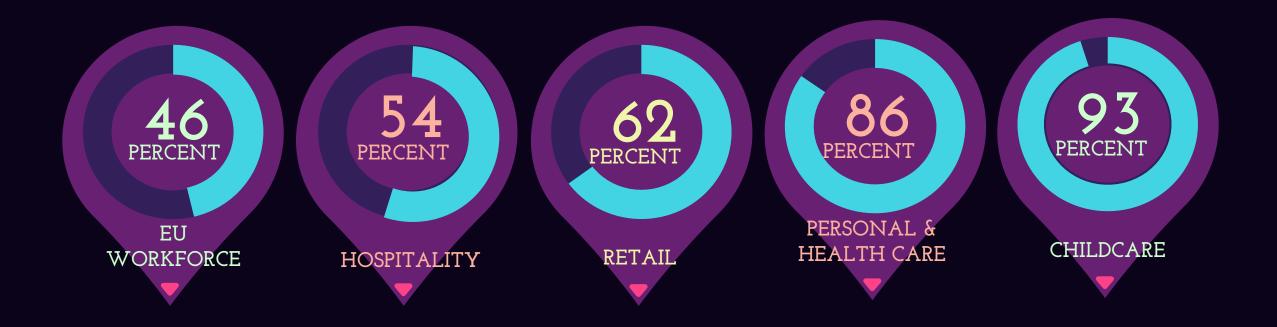

#### Gender differences in travel experiences Dr. Hannah Hook Ghent University

GHENT UNIVERSITY



### Women & Transport



## The Female Traveler



#### 'Non-Standard' Commute



#### **European Land Transport Sector**





#### GENDER DIFFERENCES TRAVEL VALUES & EXPERIENCES

#### Dataset

TRIPS



EUROPEAN COUNTRIES May – December 2019 Consecutive 14 days





POSITIVE & NEGATIVE EXPERIENECS VALUABLE ACTIVITIES WORTHWHILE TRAVEL TIME

#### Methodology





#### Worthwhile Travel Time













## Values Micromobility FITNESS LISTENING THINKING PERSONAL CARE

ENJOYMENT ACCOMPANYING OTHERS TALKING

#### **Experiences Micromobility**

ACCESSIBILITY SIMPLICITY DIRECT PATH

UNPREDICTABLE TRAVEL TIME UNABLE TO CARRY BAGS UNABLE TO TAKE KIDS (LACK OF) SIGNS CROWDING

PATH OUALITY

BENCHES & FACILITIES QUIETNESS

> POOR PATH AVAILABILITY

SCENERY AUTONOMY

## Values Car

FITNESS BROWSING TALKING EATING THINKING DRIVING (OWN SAKE)

#### **Experiences** Car

TAKING KID