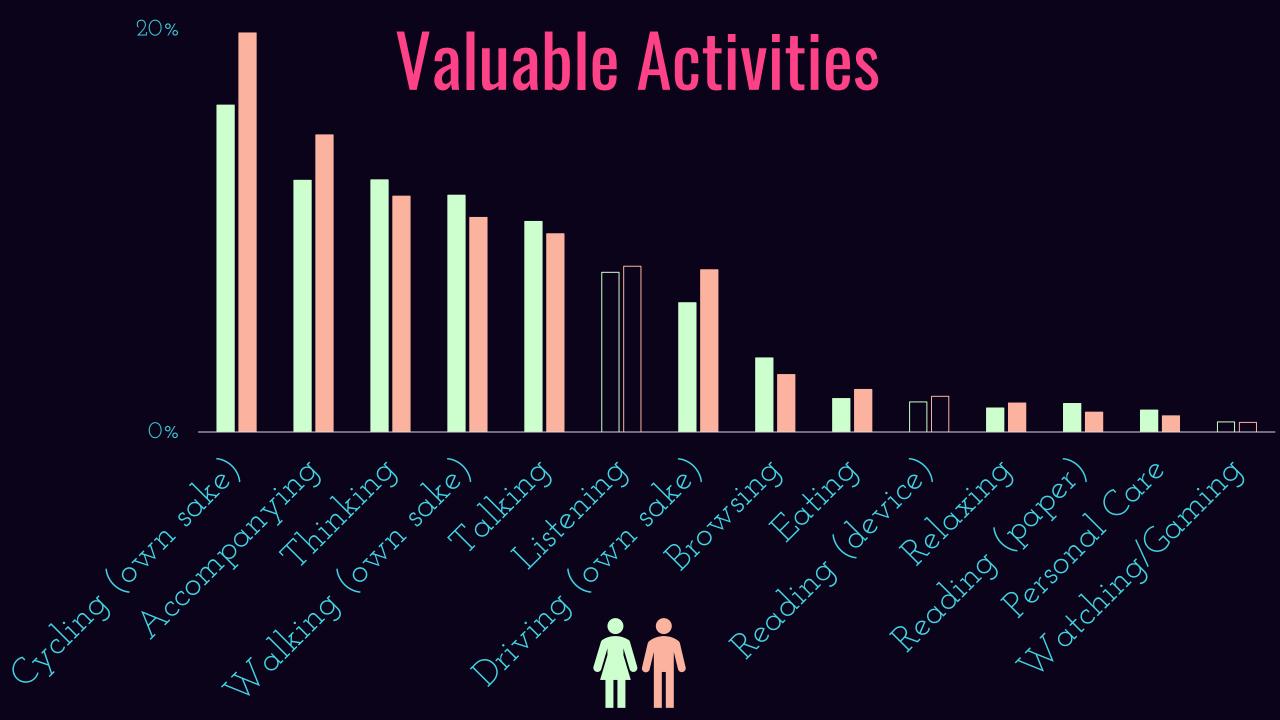

## Values Micromobility FITNESS LISTENING THINKING PERSONAL CARE

ENJOYMENT ACCOMPANYING OTHERS TALKING

## Values Car

FITNESS BROWSING TALKING EATING THINKING DRIVING (OWN SAKE)

## **Values** Walking

WORK PRODUCTIVITY ACCOMPANYING OTHERS EATING