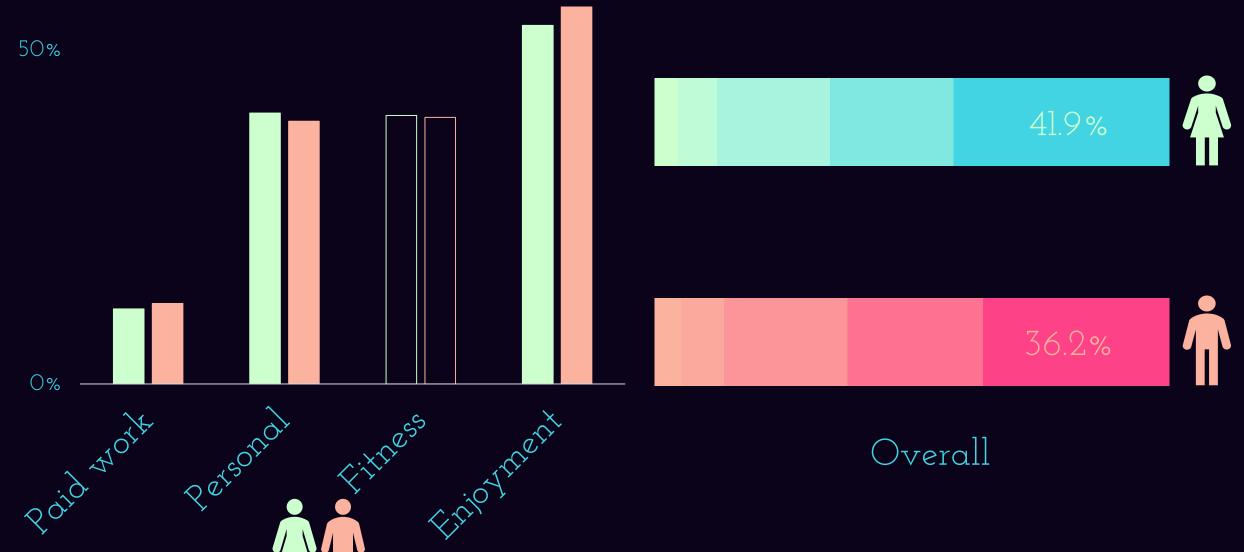

#### Gender differences in travel experiences Dr. Hannah Hook Ghent University

GHENT UNIVERSITY



### Women & Transport



## The Female Traveler



#### 'Non-Standard' Commute



#### **European Land Transport Sector**





#### GENDER DIFFERENCES TRAVEL VALUES & EXPERIENCES

#### Dataset

TRIPS



EUROPEAN COUNTRIES May – December 2019 Consecutive 14 days





POSITIVE & NEGATIVE EXPERIENECS VALUABLE ACTIVITIES WORTHWHILE TRAVEL TIME

#### Methodology





#### Worthwhile Travel Time













## Values Micromobility FITNESS LISTENING THINKING PERSONAL CARE

ENJOYMENT ACCOMPANYING OTHERS TALKING

#### **Experiences Micromobility**

ACCESSIBILITY SIMPLICITY DIRECT PATH

UNPREDICTABLE TRAVEL TIME UNABLE TO CARRY BAGS UNABLE TO TAKE KIDS (LACK OF) SIGNS CROWDING

PATH OUALITY

BENCHES & FACILITIES QUIETNESS

> POOR PATH AVAILABILITY

SCENERY AUTONOMY

## Values Car

FITNESS BROWSING TALKING EATING THINKING DRIVING (OWN SAKE)

#### **Experiences** Car

TAKING KIDS CHARGE DEVICES SIT COMFORTABLY

POOR WEATHER

OTHER VEHICLES SIMPLICITY

AUTONOMY INFORMATION SIGNS OTHER PEOPLE SAFETY LUGGAGE SPACE PRIVACY VEHICLE QUALITY NOISE PARKING



#### **Experiences Public Transport**

ACCESSIBILITY ROUTE PLANNING TRAVEL TIME PREDICTABILITY WEATHER SEATING AVAILABILITY FOOD/DRINK AV