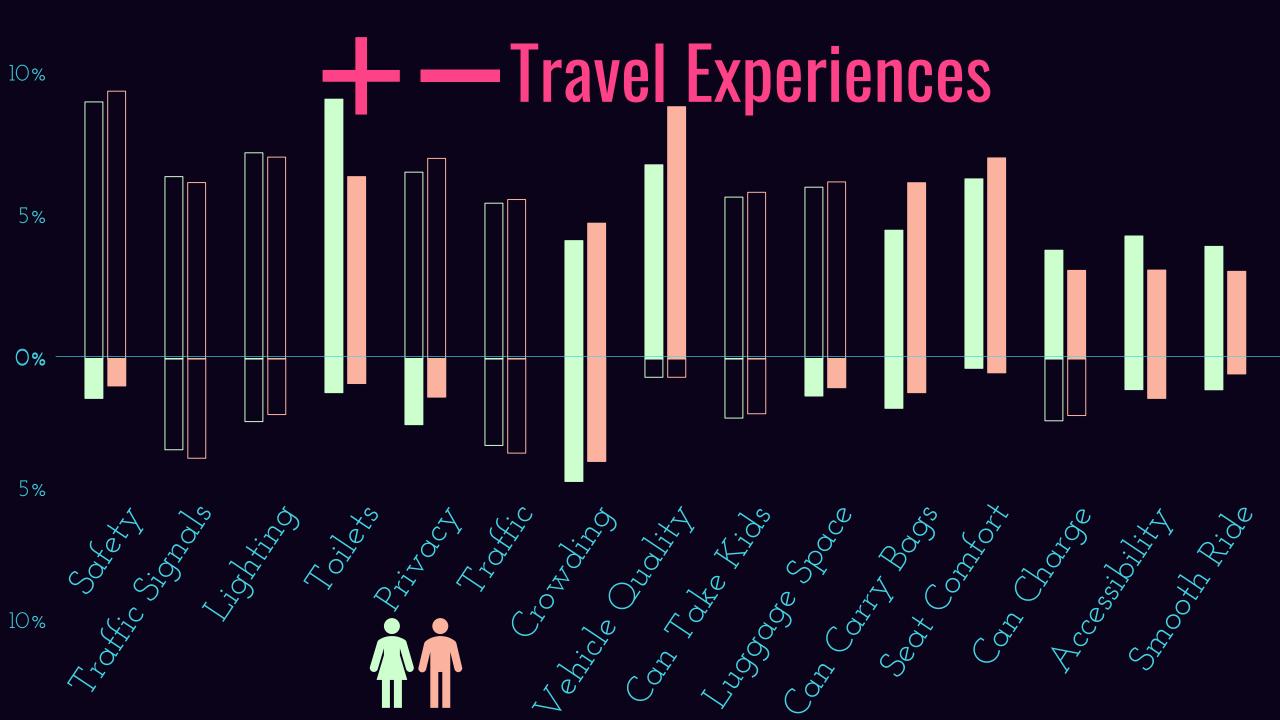

#### **Experiences Public Transport**

ACCESSIBILITY ROUTE PLANNING TRAVEL TIME PREDICTABILITY WEATHER SEATING AVAILABILITY FOOD/DRINK AVAILABILITY

#### OTHER PEOPLE PAYMENT/TICKETS

SAFETY/SECURITY CHECKING IN TABLE ACCESS SMOOTH RIDE CLEANLINESS

#### PARKING TRANSFERS