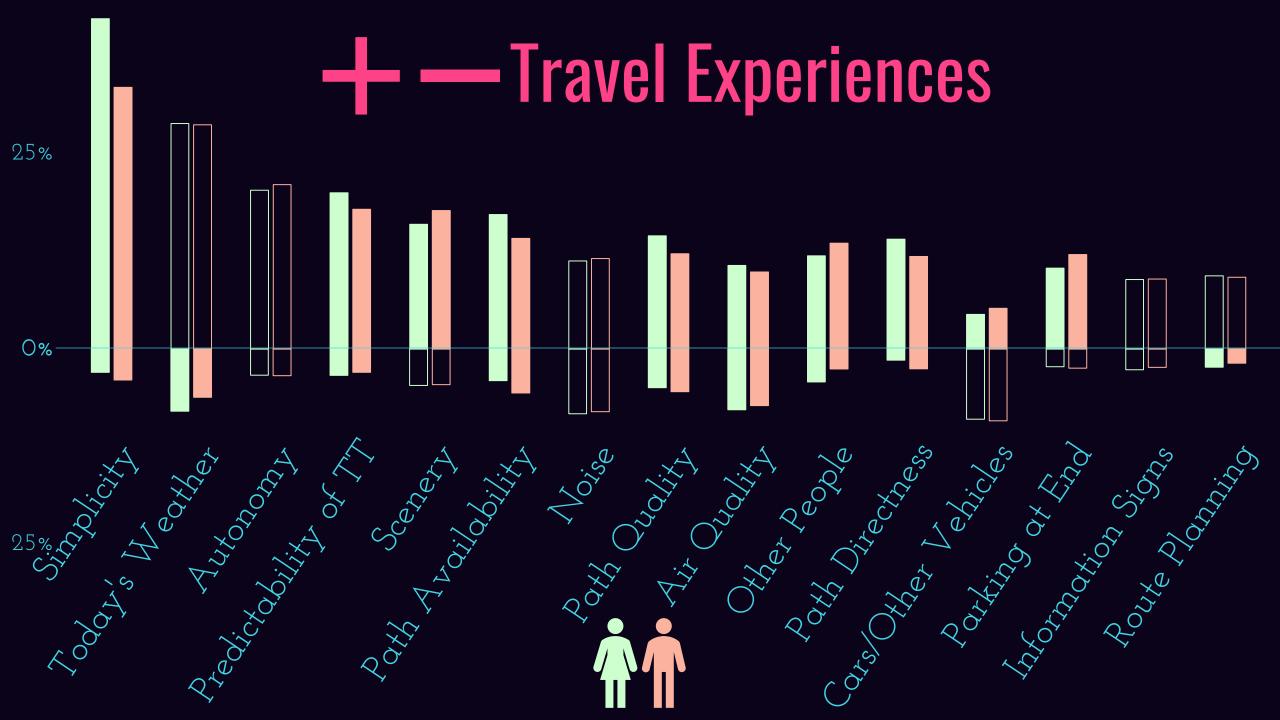

#### **Experiences Micromobility**

ACCESSIBILITY SIMPLICITY DIRECT PATH

UNPREDICTABLE TRAVEL TIME UNABLE TO CARRY BAGS UNABLE TO TAKE KIDS (LACK OF) SIGNS CROWDING

PATH OUALITY

BENCHES & FACILITIES QUIETNESS

> POOR PATH AVAILABILITY

SCENERY AUTONOMY

#### **Experiences** Car

TAKING KIDS CHARGE DEVICES SIT COMFORTABLY

POOR WEATHER

OTHER VEHICLES SIMPLICITY

AUTONOMY INFORMATION SIGNS OTHER PEOPLE SAFETY LUGGAGE SPACE PRIVACY VEHICLE QUALITY NOISE PARKING

#### **Experiences Public Transport**

ACCESSIBILITY ROUTE PLANNING TRAVEL TIME PREDICTABILITY WEATHER SEATING AVAILABILITY FOOD/DRINK AVAILABILITY

#### OTHER PEOPLE PAYMENT/TICKETS

SAFETY/SECURITY CHECKING IN TABLE ACCESS SMOOTH RIDE CLEANLINESS

#### PARKING TRANSFERS

#### **Experiences Walking**

AUTONOMY SIMPLICITY PATH QUALITY & DIRECTNESS CROWDING

> WEATHER PATH AVAILABILITY

CAN CARRY BAGS CARS/OTHER VEHICLES ROUTE PLANNING

SCENERY